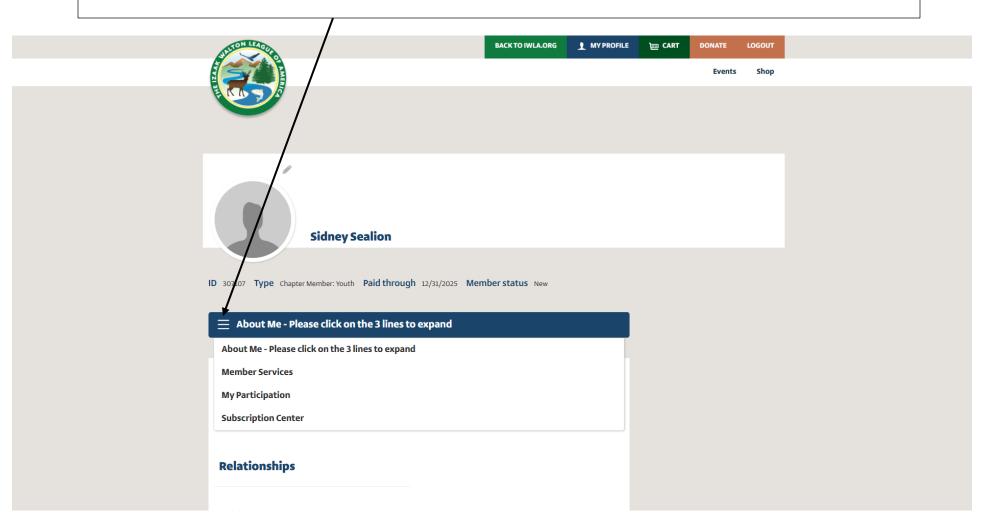

On your personal account page, click on the 3 bars next to "About Me" and you will see a variety of options.

"Member Services" is where you can change your password or request a missing issue of Outdoor America.

"My Participation" includes details about your activity with the League such as membership payments, registration for convention, donations you have made, etc.

"Subscription Center" is where you can manage the electronic newsletters/updates from the League that you wish to receive.