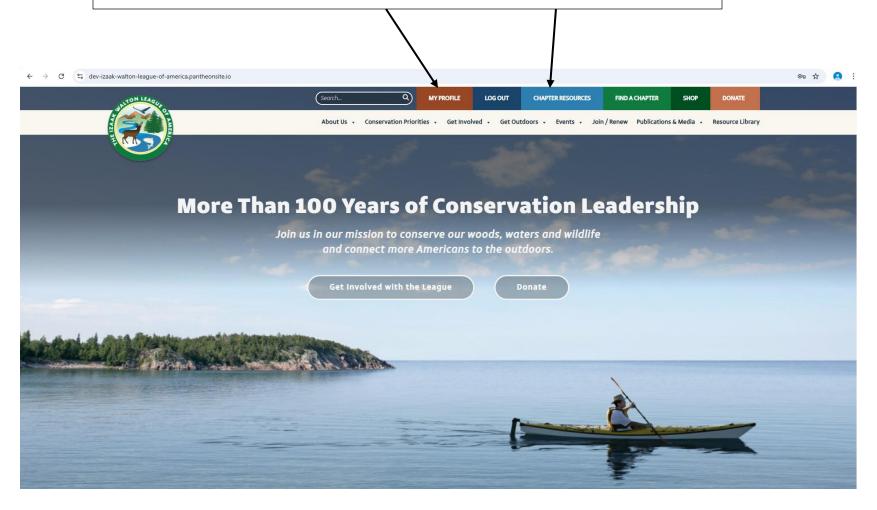

Once you have successfully logged in, you will see options for "My Profile" – this is where you can manage your own personal information and preferences. If you are a board member or chapter officer you can also click on "Chapter Resources" to get, based on your access rights, a variety of options such as submitting chapter officer information, downloading rosters, and processing memberships.