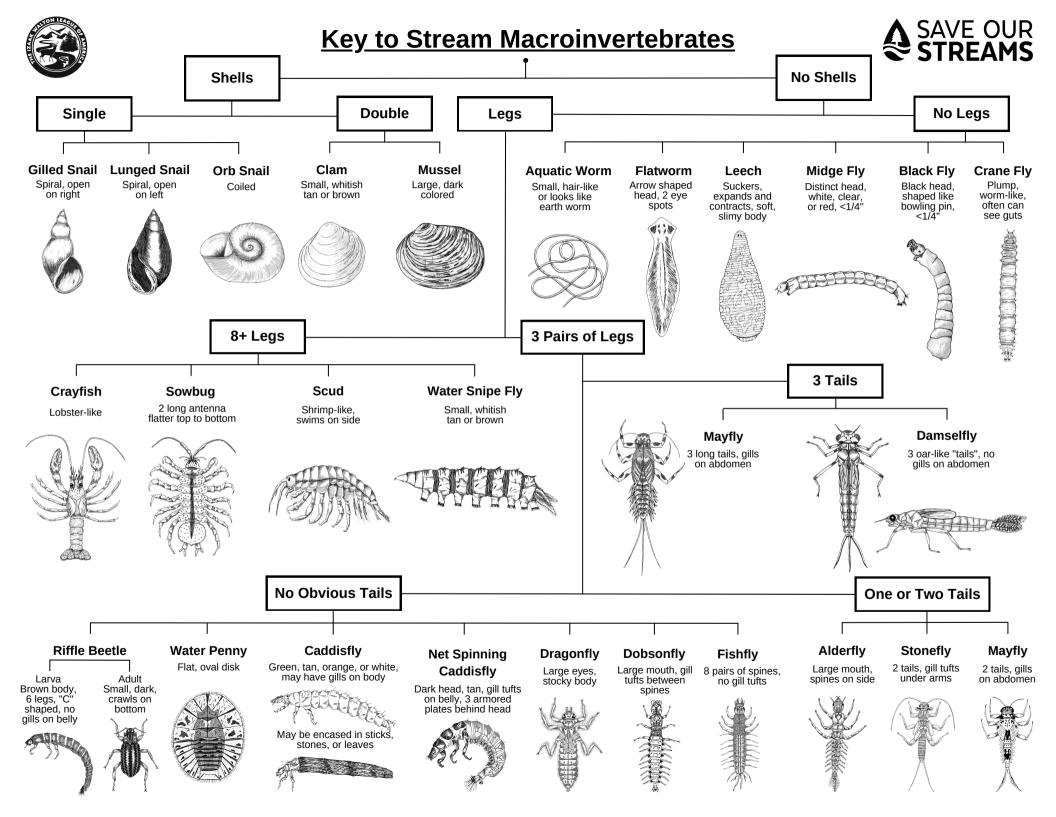

## **Macroinvertebrates Size Chart**

Macroinvertebrates may be smaller or larger than the pictures. Actual size ranges are listed.

## **Very Small**

Blackfly 1/8 to 1/4 in

Flatworm 1/8 to 1/4 in

Riffle Beetle (Adult) 1/16 to 1/8 in

Riffle Beetle (Larva)

**Water Penny** 1/4 to 1/2 in

**Small** 

Sowbug 1/4 to 3/4 in

**Aquatic** Worm 1/4 to 2 in

**Net Spinning** Caddisfly 1/4 to 1 in

Watersnipe

1/4 to 1 in

Crayfish 1/2 to 5 in

**Dobsonfly (Hellgrammite)** 3/4 to 4 in

1/3 to 2 1/2 in

**Damselfly** 1/2 to 2 in